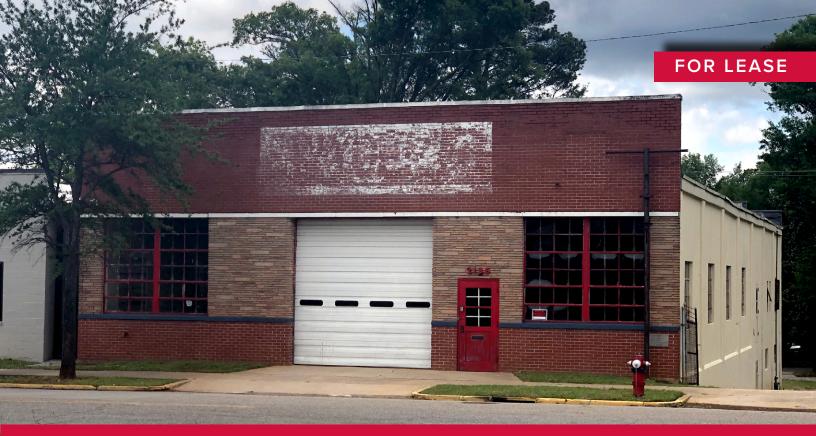

## 2136 Sumter Street

Submarket: North Columbia

\$3,500/Month MG

±5,600 SF of Retail/Warehouse Space available For Lease

Additional  $\pm 1,000$  SF of mezzanine storage space

Excellent location in the up-and-coming North Main (NoMa) District of Downtown Columbia

Close Proximity to Interstate 26

Zoning: C-3

One (1) Large Roll-up Door