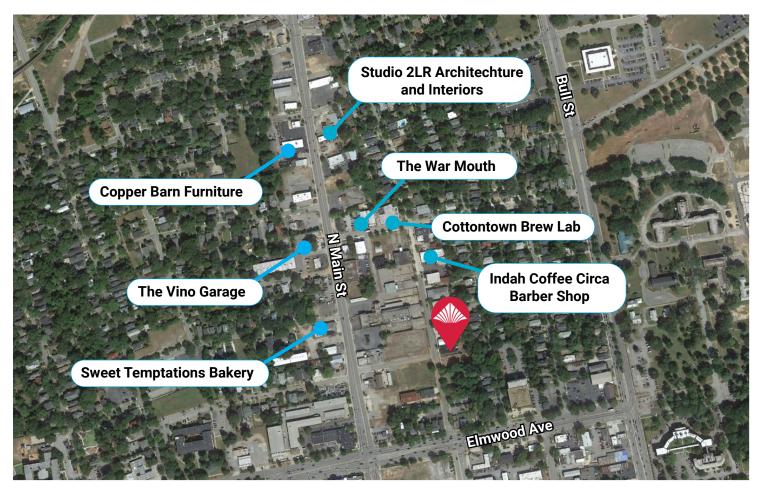

## 2136 Sumter Street

Submarket: North Columbia

\$3,500/Month MG

±5,600 SF of Retail/Warehouse Space available For Lease

Additional  $\pm 1,000$  SF of mezzanine storage space

Excellent location in the up-and-coming North Main (NoMa) District of Downtown Columbia